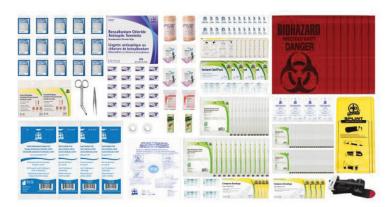

#### **Type 2 Basic PLASTIC BOX REFILL** 5354.000178, 5354.000179, 5354.000180

**Type 3 Intermediate METAL CABINET REFILL** 5354.000181, 5354.000182, 5354.000183