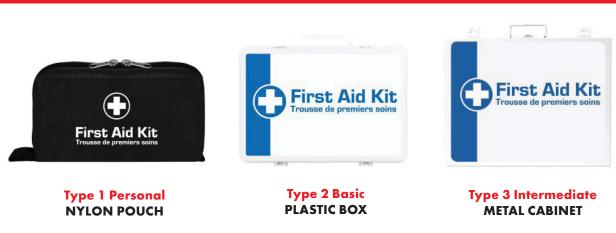

# 4. SELECT THE KIT FORMAT

#### Type 1 Personal NYLON POUCH REFILL 5354.000177

#### **Type 2 Basic PLASTIC BOX REFILL** 5354.000178, 5354.000179, 5354.000180

**Type 3 Intermediate METAL CABINET REFILL** 5354.000181, 5354.000182, 5354.000183