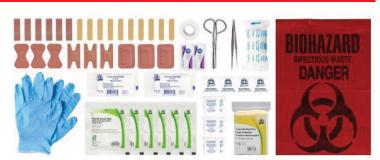

|                                                  |                                                                                                          |
| <b>Type 2 Basic</b><br>Low-Risk<br>Environments              |                                    | (1) × SMALL<br>5354.000171 | (2) × SMALL<br>or<br>(1) × MEDIUM<br>5354.000172 | (4) × SMALL<br>or<br>(2) × MEDIUM<br>or<br>(2) × SMALL &<br>(1) MEDIUM<br>or<br>(1) LARGE<br>5354.000173 |
| <b>Type 3</b><br>Intermediate<br>Higher-Risk<br>Environments |                                    | (1) x SMALL<br>5354.000174 | (2) × SMALL<br>or<br>(1) × MEDIUM<br>5354.000175 | (4) × SMALL<br>or<br>(2) × MEDIUM<br>or<br>(2) × SMALL &<br>(1) MEDIUM<br>or<br>(1) LARGE<br>5354.000176 |

# 4. SELECT THE KIT FORMAT





# **KIT REFILLS**



#### Type 1 Personal NYLON POUCH REFILL 5354.000177



#### **Type 2 Basic PLASTIC BOX REFILL** 5354.000178, 5354.000179, 5354.000180



**Type 3 Intermediate METAL CABINET REFILL** 5354.000181, 5354.000182, 5354.000183