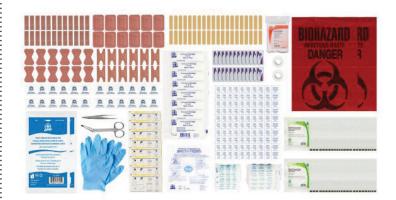

#### **Type 2 Basic PLASTIC BOX REFILL** 5354.000178, 5354.000179, 5354.000180

**Type 3 Intermediate METAL CABINET REFILL** 5354.000181, 5354.000182, 5354.000183